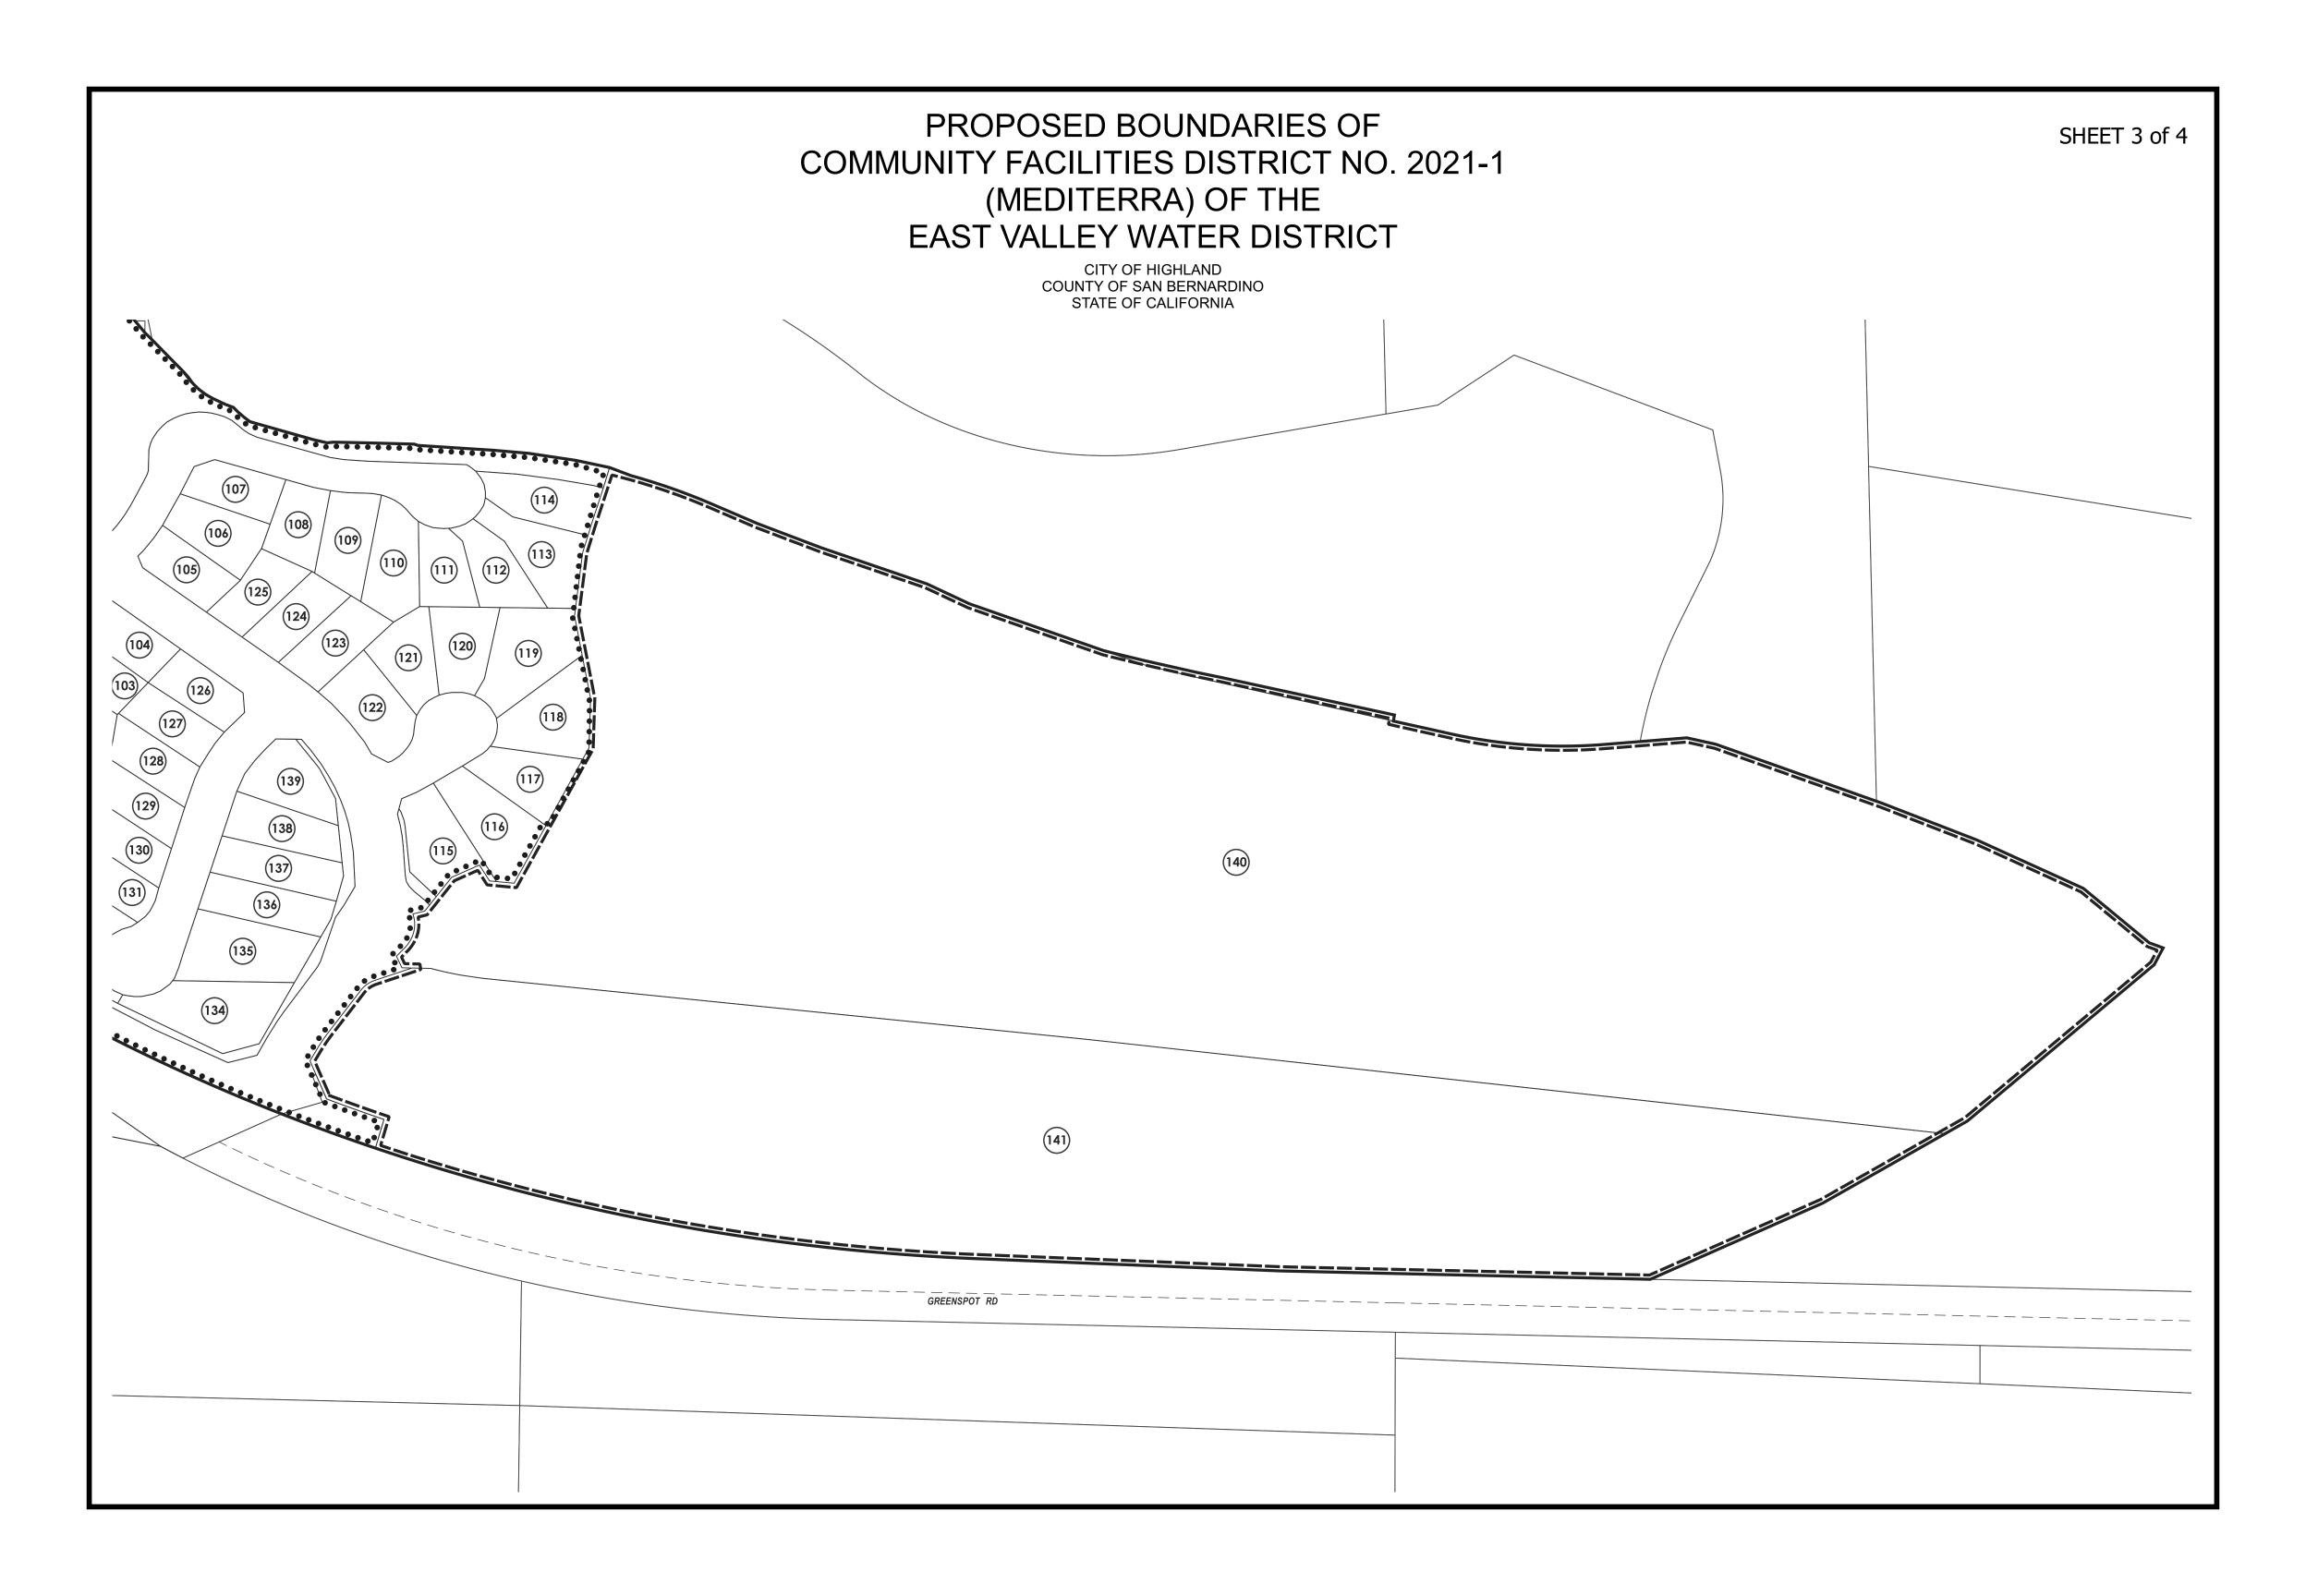

| MAP REF. NO. | IMPROVEMENT AREA | ZONE | LEGAL REFERENCE                 |
|--------------|------------------|------|---------------------------------|
| 89           | 1                | В    | LOT 89 - TRACT MAP NO. 18893-2  |
| 90           | 1                | В    | LOT 90 - TRACT MAP NO. 18893-2  |
| 91           | 1                | В    | LOT 91 - TRACT MAP NO. 18893-2  |
| 92           | 1                | В    | LOT 92 - TRACT MAP NO. 18893-2  |
| 93           | 1                | В    | LOT 93 - TRACT MAP NO. 18893-2  |
| 94           | 1                | В    | LOT 94 - TRACT MAP NO. 18893-2  |
| 95           | 1                | В    | LOT 95 - TRACT MAP NO. 18893-2  |
| 96           | 1                | В    | LOT 96 - TRACT MAP NO. 18893-2  |
| 97           | 1                | В    | LOT 97 - TRACT MAP NO. 18893-2  |
| 98           | 1                | В    | LOT 98 - TRACT MAP NO. 18893-2  |
| 99           | 1                | В    | LOT 99 - TRACT MAP NO. 18893-2  |
| 100          | 1                | В    | LOT 100 - TRACT MAP NO. 18893-2 |
| 101          | 1                | В    | LOT 101 - TRACT MAP NO. 18893-2 |
| 102          | 1                | В    | LOT 102 - TRACT MAP NO. 18893-2 |
| 103          | 1                | В    | LOT 103 - TRACT MAP NO. 18893-2 |
| 104          | 1                | В    | LOT 104 - TRACT MAP NO. 18893-2 |
| 105          | 1                | В    | LOT 105 - TRACT MAP NO. 18893-2 |
| 106          | 1                | В    | LOT 106 - TRACT MAP NO. 18893-2 |
| 107          | 1                | В    | LOT 107 - TRACT MAP NO. 18893-2 |
| 108          | 1                | В    | LOT 108 - TRACT MAP NO. 18893-2 |
| 109          | 1                | В    | LOT 109 - TRACT MAP NO. 18893-2 |
| 110          | 1                | В    | LOT 110 - TRACT MAP NO. 18893-2 |
| 111          | 1                | В    | LOT 111 - TRACT MAP NO. 18893-2 |
| 112          | 1                | В    | LOT 112 - TRACT MAP NO. 18893-2 |
| 113          | 1                | В    | LOT 113 - TRACT MAP NO. 18893-2 |
| 114          | 1                | В    | LOT 114 - TRACT MAP NO. 18893-2 |
| 115          | 1                | В    | LOT 115 - TRACT MAP NO. 18893-2 |
| 116          | 1                | В    | LOT 116 - TRACT MAP NO. 18893-2 |
| 117          | 1                | В    | LOT 117 - TRACT MAP NO. 18893-2 |
| 118          | 1                | В    | LOT 118 - TRACT MAP NO. 18893-2 |
| 119          | 1                | В    | LOT 119 - TRACT MAP NO. 18893-2 |
| 120          | 1                | В    | LOT 120 - TRACT MAP NO. 18893-2 |
| 121          | 1                | В    | LOT 121 - TRACT MAP NO. 18893-2 |
| 122          | 1                | В    | LOT 122 - TRACT MAP NO. 18893-2 |
| 123          | 1                | В    | LOT 123 - TRACT MAP NO. 18893-2 |
| 124          | 1                | В    | LOT 124 - TRACT MAP NO. 18893-2 |
| 125          | 1                | В    | LOT 125 - TRACT MAP NO. 18893-2 |
| 126          | 1                | В    | LOT 126 - TRACT MAP NO. 18893-2 |
| 127          | 1                | В    | LOT 127 - TRACT MAP NO. 18893-2 |
| 128          | 1                | В    | LOT 128 - TRACT MAP NO. 18893-2 |
| 129          | 1                | В    | LOT 129 - TRACT MAP NO. 18893-2 |
| 130          | 1                | В    | LOT 130 - TRACT MAP NO. 18893-2 |
| 131          | 1                | В    | LOT 131 - TRACT MAP NO. 18893-2 |
|              | ·                |      |                                 |
| 132          | 1                | В    | LOT 132 - TRACT MAP NO. 18893-2 |
| 133          | 1                | В    | LOT 133 - TRACT MAP NO. 18893-2 |
| 134          | 1                | В    | LOT 134 - TRACT MAP NO. 18893-2 |
| 135          | 1                | В    | LOT 135 - TRACT MAP NO. 18893-2 |
| 136          | 1                | В    | LOT 136 - TRACT MAP NO. 18893-2 |
| 137          | 1                | В    | LOT 137 - TRACT MAP NO. 18893-2 |
| 138          | 1                | В    | LOT 138 - TRACT MAP NO. 18893-2 |
| 139          | 1                | В    | LOT 139 - TRACT MAP NO. 18893-2 |

| SHEET 4 of 4 | 4 |
|--------------|---|
|              |   |

| MAP REF. NO. | IMPROVEMENT AREA | ZONE | ASSESSOR'S PARCEL NO. |
|--------------|------------------|------|-----------------------|
| 140          | 2                | Α    | 0297-021-31-0000      |
| 141          | 2                | В    | 0297-051-27-0000      |