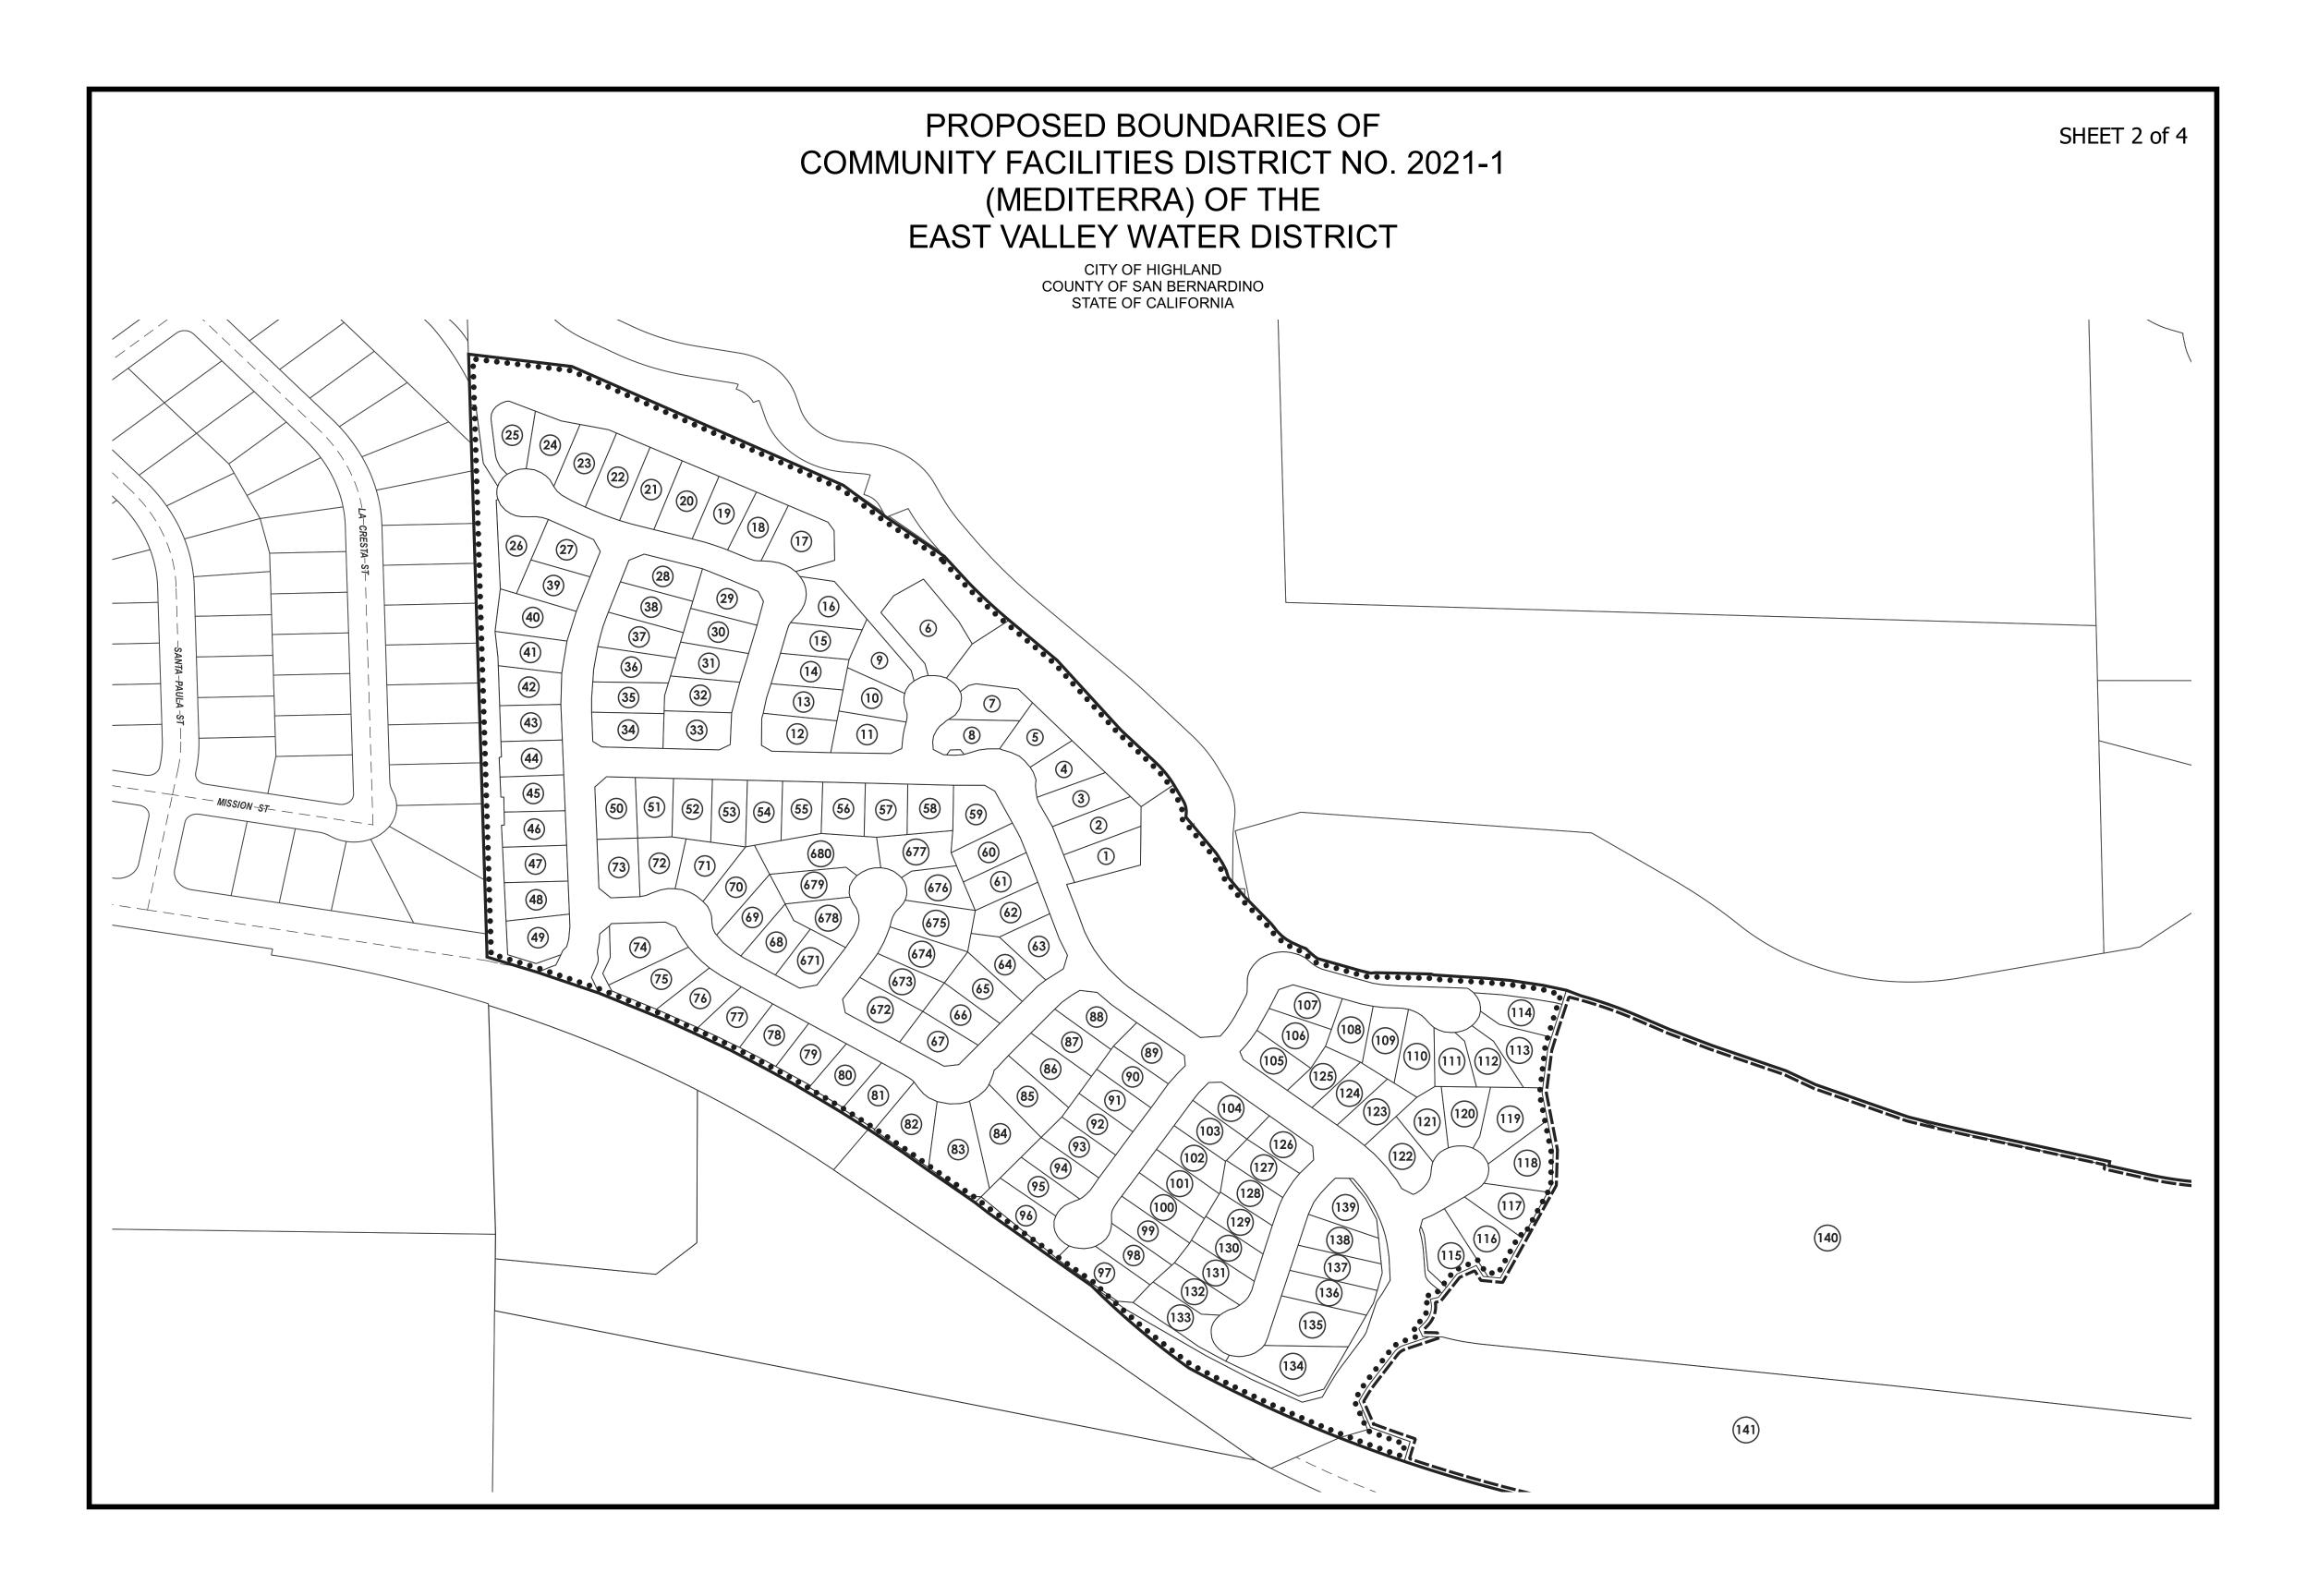

## PROPOSED BOUNDARIES OF COMMUNITY FACILITIES DISTRICT NO. 2021-1 (MEDITERRA) OF THE EAST VALLEY WATER DISTRICT

CITY OF HIGHLAND COUNTY OF SAN BERNARDINO STATE OF CALIFORNIA

| MAP REF. NO. | IMPROVEMENT AREA | ZONE | LEGAL REFERENCE                |
|--------------|------------------|------|--------------------------------|
| 1            | 1                | Α    | LOT 1 - TRACT MAP NO. 18893-1  |
| 2            | 1                | Α    | LOT 2 - TRACT MAP NO. 18893-1  |
| 3            | 1                | Α    | LOT 3 - TRACT MAP NO. 18893-1  |
| 4            | 1                | Α    | LOT 4 - TRACT MAP NO. 18893-1  |
| 5            | 1                | Α    | LOT 5 - TRACT MAP NO. 18893-1  |
| 6            | 1                | Α    | LOT 6 - TRACT MAP NO. 18893-1  |
| 7            | 1                | Α    | LOT 7 - TRACT MAP NO. 18893-1  |
| 8            | 1                | Α    | LOT 8 - TRACT MAP NO. 18893-1  |
| 9            | 1                | Α    | LOT 9 - TRACT MAP NO. 18893-1  |
| 10           | 1                | Α    | LOT 10 - TRACT MAP NO. 18893-1 |
| 11           | 1                | Α    | LOT 11 - TRACT MAP NO. 18893-1 |
| 12           | 1                | Α    | LOT 12 - TRACT MAP NO. 18893-1 |
| 13           | 1                | Α    | LOT 13 - TRACT MAP NO. 18893-1 |
| 14           | 1                | Α    | LOT 14 - TRACT MAP NO. 18893-1 |
| 15           | 1                | A    | LOT 15 - TRACT MAP NO. 18893-1 |
| 16           | 1                | Α    | LOT 16 - TRACT MAP NO. 18893-1 |
| 17           | 1                | A    | LOT 17 - TRACT MAP NO. 18893-1 |
| 18           | 1                | A    | LOT 18 - TRACT MAP NO. 18893-1 |
| 19           | 1                | A    | LOT 19 - TRACT MAP NO. 18893-1 |
| 20           | 1                | Α    | LOT 20 - TRACT MAP NO. 18893-1 |
| 21           | 1                | A    | LOT 21 - TRACT MAP NO. 18893-1 |
| 22           | 1                | A    | LOT 22 - TRACT MAP NO. 18893-1 |
| 23           | 1                |      | LOT 23 - TRACT MAP NO. 18893-1 |
| 24           | 1                | A    | LOT 24 - TRACT MAP NO. 18893-1 |
| 25           | 1                | A    | LOT 25 - TRACT MAP NO. 18893-1 |
| 26           | 1                | A    | LOT 26 - TRACT MAP NO. 18893-1 |
| 27           | 1                | A    | LOT 27 - TRACT MAP NO. 18893-1 |
| 28           | 1                | A    | LOT 28 - TRACT MAP NO. 18893-1 |
| 29           |                  |      |                                |
|              | 1                | A    | LOT 29 - TRACT MAP NO. 18893-1 |
| 30           | 1                | A    | LOT 30 - TRACT MAP NO. 18893-1 |
| 31           | 1                | A    | LOT 31 - TRACT MAP NO. 18893-1 |
| 32           | 1                | A    | LOT 32 - TRACT MAP NO. 18893-1 |
| 33           | 1                | . A  | LOT 33 - TRACT MAP NO. 18893-1 |
| 34           | 1                | . A  | LOT 34 - TRACT MAP NO. 18893-1 |
| 35           | 1                | A    | LOT 35 - TRACT MAP NO. 18893-1 |
| 36           | 1                | Α    | LOT 36 - TRACT MAP NO. 18893-1 |
| 37           | 1                | Α    | LOT 37 - TRACT MAP NO. 18893-1 |
| 38           | 1                | Α    | LOT 38 - TRACT MAP NO. 18893-1 |
| 39           | 1                | Α    | LOT 39 - TRACT MAP NO. 18893-1 |
| 40           | 1                | Α    | LOT 40 - TRACT MAP NO. 18893-1 |
| 41           | 1                | Α    | LOT 41 - TRACT MAP NO. 18893-1 |
| 42           | 1                | Α    | LOT 42 - TRACT MAP NO. 18893-1 |
| 43           | 1                | Α    | LOT 43 - TRACT MAP NO. 18893-1 |
| 44           | 1                | Α    | LOT 44 - TRACT MAP NO. 18893-1 |
| 45           | 1                | Α    | LOT 45 - TRACT MAP NO. 18893-1 |
| 46           | 1                | Α    | LOT 46 - TRACT MAP NO. 18893-1 |
| 47           | 1                | Α    | LOT 47 - TRACT MAP NO. 18893-1 |
| 48           | 1                | Α    | LOT 48 - TRACT MAP NO. 18893-1 |
| 49           | 1                | Α    | LOT 49 - TRACT MAP NO. 18893-1 |
|              |                  |      |                                |

|              |                  |       | STATE OF                            |
|--------------|------------------|-------|-------------------------------------|
| MAP REF. NO. | IMPROVEMENT AREA | ZONE  | LEGAL REFERENCE                     |
| 51           | 1                | Α     | LOT 51 - TRACT MAP NO. 18893-1      |
| 52           | 1                | Α     | LOT 52 - TRACT MAP NO. 18893-1      |
| 53           | 1                | Α     | LOT 53 - TRACT MAP NO. 18893-1      |
| 54           | 1                | Α     | LOT 54 - TRACT MAP NO. 18893-1      |
| 55           | 1                | Α     | LOT 55 - TRACT MAP NO. 18893-1      |
| 56           | 1                | Α     | LOT 56 - TRACT MAP NO. 18893-1      |
| 57           | 1                | Α     | LOT 57 - TRACT MAP NO. 18893-1      |
| 58           | 1                | Α     | LOT 58 - TRACT MAP NO. 18893-1      |
| 59           | 1                | Α     | LOT 59 - TRACT MAP NO. 18893-1      |
| 60           | 1                | Α     | LOT 60 - TRACT MAP NO. 18893-1      |
| 61           | 1                | Α     | LOT 61 - TRACT MAP NO. 18893-1      |
| 62           | 1                | Α     | LOT 62 - TRACT MAP NO. 18893-1      |
| 63           | 1                | Α     | LOT 63 - TRACT MAP NO. 18893-1      |
| 64           | 1                | Α     | LOT 64 - TRACT MAP NO. 18893-1      |
| 65           | 1                | Α     | LOT 65 - TRACT MAP NO. 18893-1      |
| 66           | 1                | Α     | LOT 66 - TRACT MAP NO. 18893-1      |
| 67           | 1                | Α     | LOT 67 - TRACT MAP NO. 18893-1      |
| 68           | 1                | Α     | LOT 68 - TRACT MAP NO. 18893-1      |
| 69           | 1                | Α     | LOT 69 - TRACT MAP NO. 18893-1      |
| 70           | 1                | Α     | LOT 70 - TRACT MAP NO. 18893-1      |
| 71           | 1                | Α     | LOT 71 - TRACT MAP NO. 18893-1      |
| 72           | 1                | Α     | LOT 72 - TRACT MAP NO. 18893-1      |
| 73           | 1                | Α     | LOT 73 - TRACT MAP NO. 18893-1      |
| 74           | 1                | Α     | LOT 74 - TRACT MAP NO. 18893-1      |
| 75           | 1                | Α     | LOT 75 - TRACT MAP NO. 18893-1      |
| 76           | 1                | Α     | LOT 76 - TRACT MAP NO. 18893-1      |
| 77           | 1                | Α     | LOT 77 - TRACT MAP NO. 18893-1      |
| 78           | 1                | Α     | LOT 78 - TRACT MAP NO. 18893-1      |
| 79           | 1                | Α     | LOT 79 - TRACT MAP NO. 18893-1      |
| 80           | 1                | Α     | LOT 80 - TRACT MAP NO. 18893-1      |
| 81           | 1                | Α     | LOT 81 - TRACT MAP NO. 18893-1      |
| 82           | 1                | Α     | LOT 82 - TRACT MAP NO. 18893-1      |
| 83           | 1                | Α     | LOT 83 - TRACT MAP NO. 18893-1      |
| 84           | 1                | Α     | LOT 84 - TRACT MAP NO. 18893-1      |
| 85           | 1                | Α     | LOT 85 - TRACT MAP NO. 18893-1      |
| 86           | 1                | Α     | LOT 86 - TRACT MAP NO. 18893-1      |
| 87           | 1                | Α     | LOT 87 - TRACT MAP NO. 18893-1      |
| 88           | 1                | Α     | LOT 88 - TRACT MAP NO. 18893-1      |
| 671          | 1                | Α     | LOT 671 - TRACT MAP NO. 18893-1     |
| 672          | 1                | Α     | LOT 672 - TRACT MAP NO. 18893-1     |
| 673          | 1                | Α     | LOT 673 - TRACT MAP NO. 18893-1     |
| 674          | 1                | Α     | LOT 674 - TRACT MAP NO. 18893-1     |
| 675          | 1                | Α     | LOT 675 - TRACT MAP NO. 18893-1     |
| 676          | 1                | A     | LOT 676 - TRACT MAP NO. 18893-1     |
| 677          | 1                | A     | LOT 677 - TRACT MAP NO. 18893-1     |
| 678          | 1                | A     | LOT 678 - TRACT MAP NO. 18893-1     |
| 679          | 1                | A     | LOT 679 - TRACT MAP NO. 18893-1     |
| 680          | 1                | A     | LOT 680 - TRACT MAP NO. 18893-1     |
|              | <u> </u>         | _ ′ ` | 201 000 110 (01 /4)/31 140, 100/0-1 |

| MAP REF. NO. | IMPROVEMENT AREA | ZONE | LEGAL REFERENCE                 |
|--------------|------------------|------|---------------------------------|
| 89           | 1                | В    | LOT 89 - TRACT MAP NO. 18893-2  |
| 90           | 1                | В    | LOT 90 - TRACT MAP NO. 18893-2  |
| 91           | 1                | В    | LOT 91 - TRACT MAP NO. 18893-2  |
| 92           | 1                | В    | LOT 92 - TRACT MAP NO. 18893-2  |
| 93           | 1                | В    | LOT 93 - TRACT MAP NO. 18893-2  |
| 94           | 1                | В    | LOT 94 - TRACT MAP NO. 18893-2  |
| 95           | 1                | В    | LOT 95 - TRACT MAP NO. 18893-2  |
| 96           | 1                | В    | LOT 96 - TRACT MAP NO. 18893-2  |
| 97           | 1                | В    | LOT 97 - TRACT MAP NO. 18893-2  |
| 98           | 1                | В    | LOT 98 - TRACT MAP NO. 18893-2  |
| 99           | 1                | В    | LOT 99 - TRACT MAP NO. 18893-2  |
| 100          | 1                | В    | LOT 100 - TRACT MAP NO. 18893-2 |
| 101          | 1                | В    | LOT 101 - TRACT MAP NO. 18893-2 |
| 102          | 1                | В    | LOT 102 - TRACT MAP NO. 18893-2 |
| 103          | 1                | В    | LOT 103 - TRACT MAP NO. 18893-2 |
| 104          | 1                | В    | LOT 104 - TRACT MAP NO. 18893-2 |
| 105          | 1                | В    | LOT 105 - TRACT MAP NO. 18893-2 |
| 106          | 1                | В    | LOT 106 - TRACT MAP NO. 18893-2 |
| 107          | 1                | В    | LOT 107 - TRACT MAP NO. 18893-2 |
| 108          | 1                | В    | LOT 108 - TRACT MAP NO. 18893-2 |
| 109          | 1                | В    | LOT 109 - TRACT MAP NO. 18893-2 |
| 110          | 1                | В    | LOT 110 - TRACT MAP NO. 18893-2 |
| 111          | 1                | В    | LOT 111 - TRACT MAP NO. 18893-2 |
| 112          | 1                | В    | LOT 112 - TRACT MAP NO. 18893-2 |
| 113          | 1                | В    | LOT 113 - TRACT MAP NO. 18893-2 |
| 114          | 1                | В    | LOT 114 - TRACT MAP NO. 18893-2 |
| 115          | 1                | В    | LOT 115 - TRACT MAP NO. 18893-2 |
| 116          | 1                | В    | LOT 116 - TRACT MAP NO. 18893-2 |
| 117          | 1                | В    | LOT 117 - TRACT MAP NO. 18893-2 |
| 118          | 1                | В    | LOT 118 - TRACT MAP NO. 18893-2 |
| 119          | 1                | В    | LOT 119 - TRACT MAP NO. 18893-2 |
| 120          | 1                | В    | LOT 120 - TRACT MAP NO. 18893-2 |
| 121          | 1                | В    | LOT 121 - TRACT MAP NO. 18893-2 |
| 122          | 1                | В    | LOT 122 - TRACT MAP NO. 18893-2 |
| 123          | 1                | В    | LOT 123 - TRACT MAP NO. 18893-2 |
| 124          | 1                | В    | LOT 124 - TRACT MAP NO. 18893-2 |
| 125          | 1                | В    | LOT 125 - TRACT MAP NO. 18893-2 |
| 126          | 1                | В    | LOT 126 - TRACT MAP NO. 18893-2 |
| 127          | 1                | В    | LOT 127 - TRACT MAP NO. 18893-2 |
| 128          | 1                | В    | LOT 128 - TRACT MAP NO. 18893-2 |
| 129          | 1                | В    | LOT 129 - TRACT MAP NO. 18893-2 |
| 130          | 1                | В    | LOT 130 - TRACT MAP NO. 18893-2 |
| 131          | 1                | В    | LOT 131 - TRACT MAP NO. 18893-2 |
|              | ·                |      |                                 |
| 132          | 1                | В    | LOT 132 - TRACT MAP NO. 18893-2 |
| 133          | 1                | В    | LOT 133 - TRACT MAP NO. 18893-2 |
| 134          | 1                | В    | LOT 134 - TRACT MAP NO. 18893-2 |
| 135          | 1                | В    | LOT 135 - TRACT MAP NO. 18893-2 |
| 136          | 1                | В    | LOT 136 - TRACT MAP NO. 18893-2 |
| 137          | 1                | В    | LOT 137 - TRACT MAP NO. 18893-2 |
| 138          | 1                | В    | LOT 138 - TRACT MAP NO. 18893-2 |
| 139          | 1                | В    | LOT 139 - TRACT MAP NO. 18893-2 |

| SHEET 4 of 4 | 4 |
|--------------|---|
|              |   |

| MAP REF. NO. | IMPROVEMENT AREA | ZONE | ASSESSOR'S PARCEL NO. |
|--------------|------------------|------|-----------------------|
| 140          | 2                | Α    | 0297-021-31-0000      |
| 141          | 2                | В    | 0297-051-27-0000      |